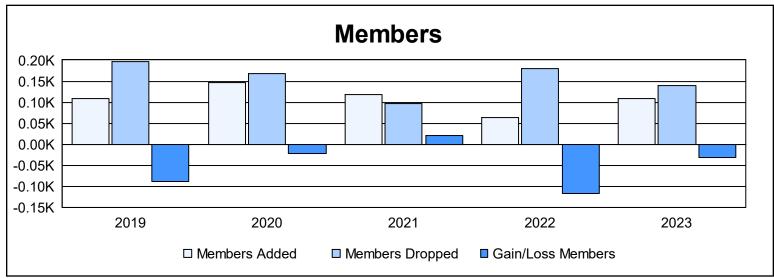

District 110BN As of June 2023 Cumulative

| Year      | New<br>Clubs | Dropped<br>Clubs | Gain/<br>Loss<br>Clubs | New<br>Members | Charter<br>Members | Reinstate<br>Members | Transfer<br>Members | Total<br>Member<br>Added | Total<br>Members<br>Dropped | Gain/<br>Loss<br>Members |
|-----------|--------------|------------------|------------------------|----------------|--------------------|----------------------|---------------------|--------------------------|-----------------------------|--------------------------|
| 2018-2019 | 0            | 0                | 0                      | 86             | 0                  | 3                    | 19                  | 108                      | 197                         | -89                      |
| 2019-2020 | 0            | 1                | -1                     | 109            | 1                  | 23                   | 13                  | 146                      | 169                         | -23                      |
| 2020-2021 | 3            | 0                | 3                      | 45             | 61                 | 5                    | 7                   | 118                      | 97                          | 21                       |
| 2021-2022 | 0            | 2                | -2                     | 50             | 0                  | 7                    | 6                   | 63                       | 180                         | -117                     |
| 2022-2023 | 0            | 1                | -1                     | 93             | 0                  | 13                   | 3                   | 109                      | 140                         | -31                      |
| Average   | 1            | 1                | 0                      | 77             | 12                 | 10                   | 10                  | 109                      | 157                         | -48                      |