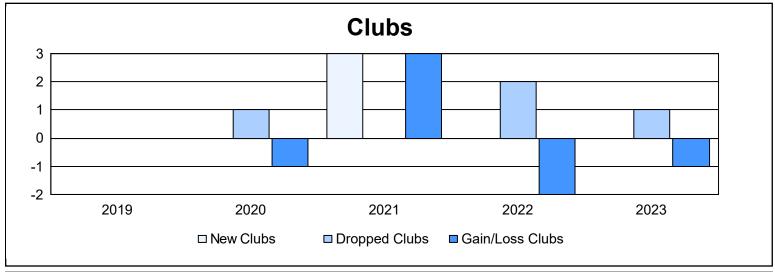

District 110BN As of June 2023 Cumulative

| Year      | New<br>Clubs | Dropped<br>Clubs | Gain/<br>Loss<br>Clubs | New<br>Members | Charter<br>Members | Reinstate<br>Members | Transfer<br>Members | Total<br>Member<br>Added | Total<br>Members<br>Dropped | Gain/<br>Loss<br>Members |
|-----------|--------------|------------------|------------------------|----------------|--------------------|----------------------|---------------------|--------------------------|-----------------------------|--------------------------|
| 2018-2019 | 0            | 0                | 0                      | 86             | 0                  | 3                    | 19                  | 108                      | 197                         | -89                      |
| 2019-2020 | 0            | 1                | -1                     | 109            | 1                  | 23                   | 13                  | 146                      | 169                         | -23                      |
| 2020-2021 | 3            | 0                | 3                      | 45             | 61                 | 5                    | 7                   | 118                      | 97                          | 21                       |
| 2021-2022 | 0            | 2                | -2                     | 50             | 0                  | 7                    | 6                   | 63                       | 180                         | -117                     |
| 2022-2023 | 0            | 1                | -1                     | 93             | 0                  | 13                   | 3                   | 109                      | 140                         | -31                      |
| Average   | 1            | 1                | 0                      | 77             | 12                 | 10                   | 10                  | 109                      | 157                         | -48                      |